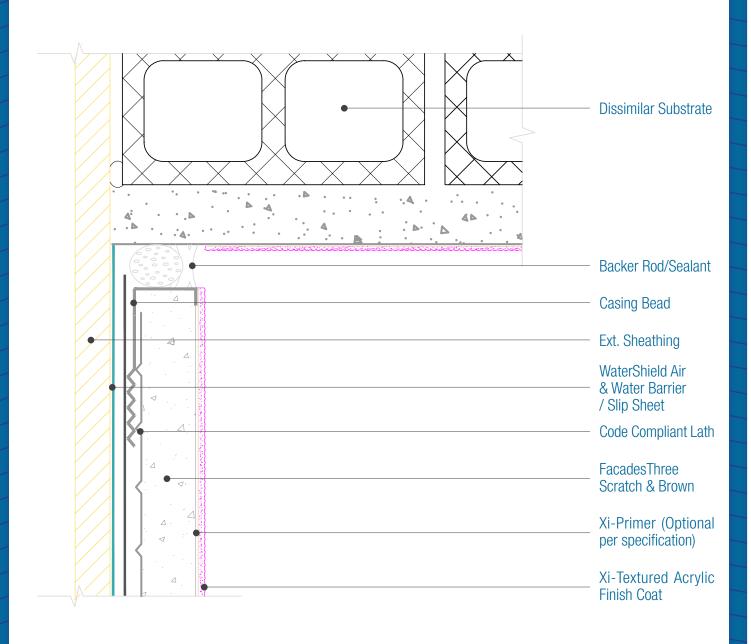

## FacadesThree WaterShield Stucco Assembly Inside Corner Joint

Date. 06-07-2021 | Detail. F3WS.III.3 v1

## NOTES:

- 1. FXI WaterShield transition and accessory products and installation can be found in the project specifications, product datasheets and the WaterShield Details.
- 2. here must be continuous airtightness over the entire building enclosure, where required by code. The actual project detail must show this continuity.